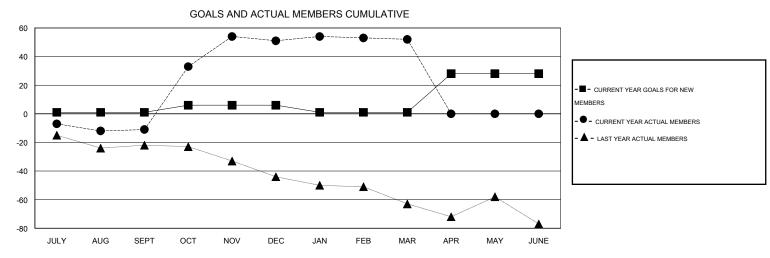

## District 201V14

Results as of: 3/31/2016

GMT: John Muller LOCATION AUSTRALIA GMT CA 7

|               |                  | Clubs            |                  |                  | Members  RESULTS FOR 2015-2016 |                    |                                     |                    |                  |  |
|---------------|------------------|------------------|------------------|------------------|--------------------------------|--------------------|-------------------------------------|--------------------|------------------|--|
|               | RESUL            | TS FOR 2015-2016 |                  |                  |                                |                    |                                     |                    |                  |  |
| QUARTER       | NEW CLUB<br>GOAL | NEW CLUBS        | DROPPED<br>CLUBS | NET<br>GAIN/LOSS | QUARTER                        | NEW MEMBER<br>GOAL | CHARTER AND<br>NEW MEMBERS<br>ADDED | DROPPED<br>MEMBERS | NET<br>GAIN/LOSS |  |
| JULY/AUG/SEPT | 0                | 0                | 0                | 0                | JULY/AUG/SEPT                  | 1                  | 26                                  | 37                 | -11              |  |
| OCT/NOV/DEC   | 0                | 1                | 0                | 1                | OCT/NOV/DEC                    | 5                  | 106                                 | 44                 | 62               |  |
| JAN/FEB/MAR   | 0                | 0                | 0                | 0                | JAN/FEB/MAR                    | -5                 | 26                                  | 25                 | 1                |  |
| APR/MAY/JUNE  | 1                | 0                | 0                | 0                | APR/MAY/JUNE                   | 27                 | 0                                   | 0                  | 0                |  |